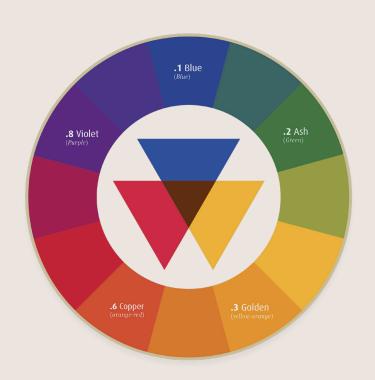

| NA                                                                                                                                                                        | HOW TO DILUTE WITH<br>NATULIQUE <b>LIQUID CLEAR</b> |               |      |                                                   |               |   | UNDERLYING PIGMENT GUIDE<br>FOR <b>NATURAL COLOURS</b> AND <b>LIQUID COLOURS</b> |   |              |                                                                                                                                                                      |                    |  |                    |  |                   |  |
|---------------------------------------------------------------------------------------------------------------------------------------------------------------------------|-----------------------------------------------------|---------------|------|---------------------------------------------------|---------------|---|----------------------------------------------------------------------------------|---|--------------|----------------------------------------------------------------------------------------------------------------------------------------------------------------------|--------------------|--|--------------------|--|-------------------|--|
| RESULTS                                                                                                                                                                   | PROCESSING TIME                                     | MIXING RATIO* | LIFT | DILUTION                                          | LIQUID COLOUR |   | LIQUID CLEAR                                                                     |   | COLOUR+CLEAR | 10-1                                                                                                                                                                 |                    |  | UNDERLYING PIGMENT |  | NEUTRALISING TONE |  |
| <b>GLOSS, TONE</b><br>Enhance, match,<br>enrich, change                                                                                                                   | 20 MINUTES                                          | 1:1           | ZERO | NO DILUTION                                       | 60 ML         | + | 0 ML                                                                             | = | 60 ML        | 10                                                                                                                                                                   | Extra Light Blonde |  | Pale Yellow        |  | .8 Violet         |  |
|                                                                                                                                                                           |                                                     |               |      |                                                   |               |   |                                                                                  |   |              | 9                                                                                                                                                                    | Very Light Blonde  |  | Yellow             |  | .8 Violet         |  |
| <b>REFRESH</b><br>Refresh and renew                                                                                                                                       | 20 MINUTES                                          | 1:1           | ZERO | MINIMUM DILUTION                                  | 45 ML         | + | 15 ML                                                                            | = | 60 ML        | 8                                                                                                                                                                    | Light Blonde       |  | Yellow - Gold      |  | .8 Violet         |  |
|                                                                                                                                                                           |                                                     |               |      |                                                   |               |   |                                                                                  |   |              | 7                                                                                                                                                                    | Medium Blonde      |  | Gold               |  | .1 Blue8 Viole    |  |
|                                                                                                                                                                           |                                                     |               |      |                                                   |               |   |                                                                                  |   |              | 6                                                                                                                                                                    | Dark Blonde        |  | Orange - Gold      |  | .1 Blue8 Viole    |  |
| <b>CORRECT</b><br>Fill over                                                                                                                                               | 20 MINUTES                                          | 1:1           | ZERO | MODERATE DILUTION                                 | 30 ML         | + | 30 ML                                                                            | = | 60 ML        | 5                                                                                                                                                                    | Light Brown        |  | Orange             |  | .1 Blue           |  |
|                                                                                                                                                                           |                                                     |               |      |                                                   |               |   |                                                                                  |   |              | 4                                                                                                                                                                    | Medium Brown       |  | Orange - Red       |  | .1 Blue2 Green    |  |
| GREY BLENDING                                                                                                                                                             | 20 MINUTES<br>UNDER CAP +<br>20 MINUTES             | 1:1           | ZERO | MAXIMUM DILUTION                                  | 15 ML         | + | 45 ML                                                                            | = | 60 ML        | 3                                                                                                                                                                    | Dark Brown         |  | Red                |  | .2 Green          |  |
|                                                                                                                                                                           |                                                     |               |      |                                                   |               |   |                                                                                  |   |              | 2                                                                                                                                                                    | Very Dark Brown    |  | Red - Brown        |  | .2 Green          |  |
|                                                                                                                                                                           |                                                     |               |      |                                                   |               |   |                                                                                  |   |              | 1                                                                                                                                                                    | Black              |  | Dark Red - Brown   |  | .2 Green          |  |
| *Use only NATULIQUE Liquid Activator.  The intensity and deposit of any NATULIQUE Liquid Colour can be adjusted by diluting the formula using the NATULIQUE Liquid Clear. |                                                     |               |      | Ideal for lighter colour deposits or porous hair. |               |   |                                                                                  |   |              | Underlying Pigment + NATURAL Colour = Results  Knowing the underlying pigment enablesyou to use the NATULQUE colour wheels to eitherenhance or neutralise the tones. |                    |  |                    |  |                   |  |