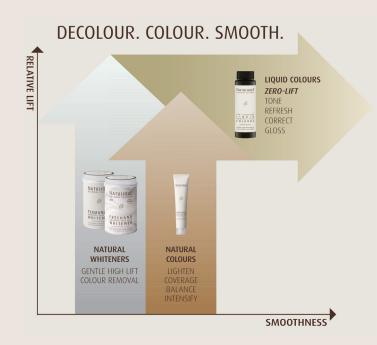

## NATULIQUE®

A new range of liquid demi-permanent hair colours that combines exceptional performance with ecoconsciousness. This innovative product range elevates your colouring services with versatile and superb results.

**Zero-lift formula**: With zero lift to the natural hair, our formula maintains the hair's natural pigment. Perfect for enriching a natural hair colour and adding luminous tones and depth.

**Versatile application**: Create an unlimited palette of colours ideal for glossing, refreshing, toning, correcting or adding dimensions.

**Acidic pH and 100% ammonia-free**: Ensures a gentle processing time, for healthier hair with incredible shine. The acidic pH helps lock in moisture and enhances the overall condition of the hair.

**Ceramides and Hyaluronic acid**: Restores the elasticity of the hair, strengthens it from within and seals the cuticles.