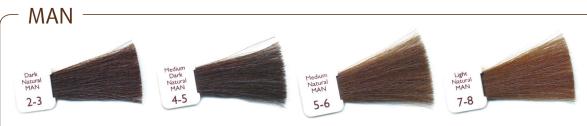

**NATULIQUE Natural MAN** is the new 100% SLS, Parabens and Ammonia free professional permanent men's hair colour, particularly recommended for use with delicate, treated and sensitive hair. Colour results are semi-permanent and capable of grey hair coverage. Choose NATULIQUE Natural MAN to create beautiful and subtle colour nuances. NATULIQUE Natural MAN, being 100% Ammonia free and with a gentle fragrance, is very pleasant for clients and salon staff.