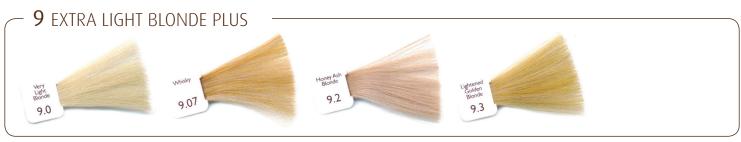

s particularly recommended for use with delicate, treated and sensitive scalp and hair.

NATULIQUE Natural Colours, an organic based permanent hair colour system, comes in a cream form for easy mixing and application. NATULIQUE Natural Activator is a slightly oxidizing composition with a high level of lanolin being one of the bene cial ingredients, signicantly increasing the natural protection and level of moisture in the hair. After colour service the hair structure is therefor ensured, sound and natural.

NATULIQUE Natural Colours is an exclusive and innovative colouring system that is perfect for even your most demanding clients. Many hair stylists have already discovered the advantages of NATULIQUE Natural Colours - the permanent, yet gentle, professional hair colour.





























**NATULIQUE Douce Hair Colours** is the new SLS, PTD, Ammonia and Parabens free professional semi-transparent hair colour, particularly recommended for use with delicate, treated and sensitive hair. Colour results are demi-permanent, lasting for up to 8-10 shampoos. Choose NATULIQUE Douce Hair Colours to create beautiful and subtle pastel reflections, colour nuances, colour highlights, stunning effects and depth. Can be used on natural/virgin coloured, or pre-coloured hair. For best and most vibrant results, use on pre-lightened hair. The longer you leave the NATULIQUE Douce Hair Colours, the more vibrant result you will get.



**NATULIQUE Natural MAN** is the new 100% SLS, Parabens and Ammonia free professional permanent men's hair colour, particularly recommended for use wit