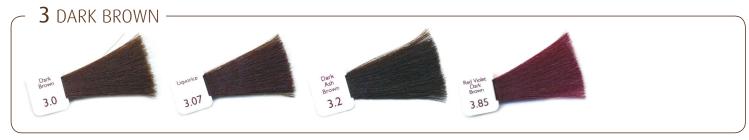

NATULIQUE Natural Colours has the ability to cover white and grey hair 100% and is able to lighten the natural hair colour with up to four tones/lift. It is a long lasting permanent dye, but extremely gentle at the same time. It is particularly recommended for use with delicate, treated and sensitive scalp and hair.

NATURAL COLOURS