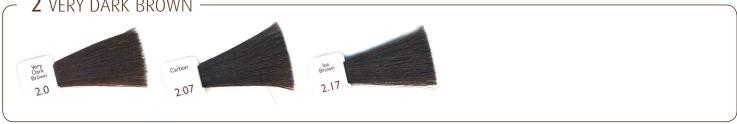

NATULIQUE Natural Colours has the ability to cover white and grey hair 100% and is able to lighten the natural hair colour with up to four tones/lift. It is a long lasting permanent dye, but extremely gentle at the same time. It is particularly recommended for use with delicate, treated and sensitive scalp and hair.

NATURAL COLOURS