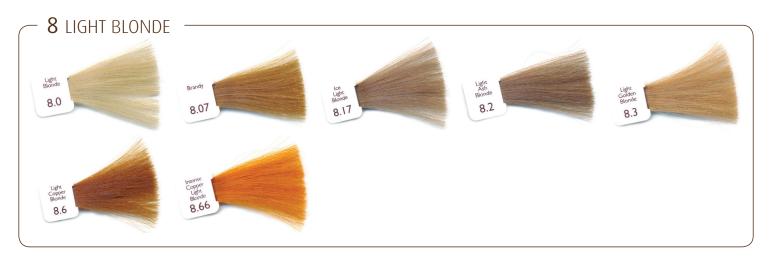

is particularly recommended for use with delicate, treated and sensitive scalp and hair.

NATULIQUE Natural Colours, an organic based permanent hair colour system, comes in a cream form for easy mixing and application. NATULIQUE Natural Activator is a slightly oxidizing composition with a high level of lanolin being one of the bene cial ingredients, signicantly increasing the natural protection and level of moisture in the hair. After colour service the hair structure is therefor ensured, sound and natural.

NATULIQUE Natural Colours is an exclusive and innovative colouring system that is perfect for even your most demanding clients. Many hair stylists have already discovered the advantages of NATULIQUE Natural Colours - the permanent, yet gentle, professional hair colour.





























**NATULIQUE Douce Hair Colours** is the new SLS, PTD, Ammonia and Parabens free professional semi-transparent hair colour, particularly recommended for use with delicate, treated and sensitive hair. Colour results are demi-permanent, lasting for up to 8-10 shampoos. Choose NATULIQUE Douce Hair Colours to create beautiful and subtle pastel reflections, colour nuances, colour highlights, stunning effects and depth. Can be used on natural/virgin coloured, or pre-coloured hair. For best and most vibrant results, use on pre-lightened hair. The longer you leave the NATULIQUE Douce Hair Colours, the more vibrant result you will get.



**NATULIQUE Natural MAN** is the new 100% SLS, Parabens and Ammonia free professional permanent men's hair colour, particularly recommended for use w