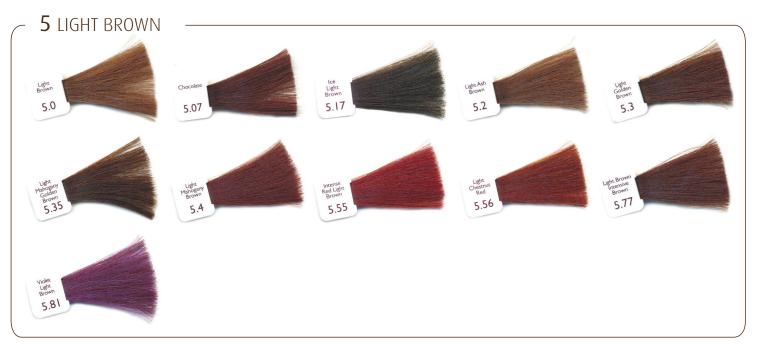

me. It is particularly recommended for use with delicate, treated and sensitive scalp and hair.

NATULIQUE Natural Colours, an organic based permanent hair colour system, comes in a cream form for easy mixing and application. NATULIQUE Natural Activator is a slightly oxidizing composition with a high level of lanolin being one of the bene cial ingredients, signicantly increasing the natural protection and level of moisture in the hair. After colour service the hair structure is therefor ensured, sound and natural.

NATULIQUE Natural Colours is an exclusive and innovative colouring system that is perfect for even your most demanding clients. Many hair stylists have already discovered the advantages of NATULIQUE Natural Colours - the permanent, yet gentle, professional hair colour.





























**NATULIQUE Douce Hair Colours** is the new SLS, PTD, Ammonia and Parabens free professional semi-transparent hair colour, particularly recommended for use with delicate, treated and sensitive hair. Colour results are demi-permanent, lasting for up to 8-10 shampoos. Choose NATULIQUE Douce Hair Colours to create beautiful and subtle pastel reflections, colour nuances, colour highlights, stunning effects and depth. Can be used on natural/virgin coloured, or pre-coloured hair. For best and most vibrant results, use on pre-lightened hair. The longer you leave the NATULIQUE Douce Hair Colours, the more vibrant result you will get.



**NATULIQUE Natural MAN** is the new 100% SLS, Parabens and Ammonia free professional permanent men's hair colour, particularly recommended for