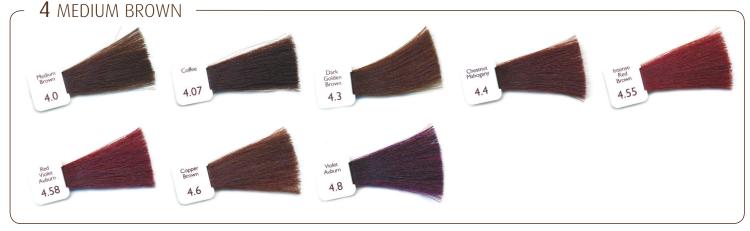

time. It is particularly recommended for use with delicate, treated and sensitive scalp and hair.

NATULIQUE Natural Colours, an organic based permanent hair colour system, comes in a cream form for easy mixing and application. NATULIQUE Natural Activator is a slightly oxidizing composition with a high level of lanolin being one of the bene cial ingredients, signicantly increasing the natural protection and level of moisture in the hair. After colour service the hair structure is therefor ensured, sound and natural.

NATULIQUE Natural Colours is an exclusive and innovative colouring system that is perfect for even your most demanding clients. Many hair stylists have already discovered the advantages of NATULIQUE Natural Colours - the permanent, yet gentle, professional hair colour.





























**NATULIQUE Douce Hair Colours** is the new SLS, PTD, Ammonia and Parabens free professional semi-transparent hair colour, particularly recommended for use with delicate, treated and sensitive hair. Colour results are demi-permanent, lasting for up to 8-10 shampoos. Choose NATULIQUE Douce Hair Colours to create beautiful and subtle pastel reflections, colour nuances, colour highlights, stunning effects and depth. Can be used on natural/virgin coloured, or pre-coloured hair. For best and most vibrant results, use on pre-lightened hair. The longer you leave the NATULIQUE Douce Hair Colours, the more vibrant result you will get.



**NATULIQUE Natural MAN** is the new 100% SLS, Parabens and Ammonia free professional permanent men's hair colour, particularly recommended f