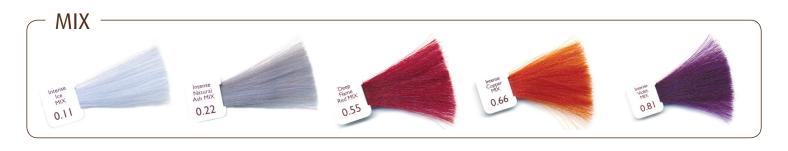

Gentle colouring? Think NATULIQUE Natural Colours. The most gentle, 100% ammonia free, high performance professional hair colour in the world. With NATULIQUE Natural Colours you can offer your clients a change of colour with the maximum gentleness.

NATULIQUE Natural Colours has the ability to cover white and grey hair 100% and is able to lighten the natural hair colour with up to four tones/lift. It is a long lasting permanent dye, but extremely gentle at the same time. It is particularly recommended for use with delicate, treated and sensitive scalp and hair.

NATULIQUE Natural Colours, an organic based permanent hair colour system, comes in a cream form for easy mixing and application. NATULIQUE Natural Activator is a slightly oxidizing composition with a high level of lanolin being one of the bene cial ingredients, signicantly increasing the natural protection and level of moisture in the hair. After colour service the hair structure is therefor ensured, sound and natural.

NATULIQUE Natural Colours is an exclusive and innovative colouring system that is perfect for even your most demanding clients. Many hair stylists have already discovered the advantages of NATULIQUE Natural Colours - the permanent, yet gentle, professional hair colour.