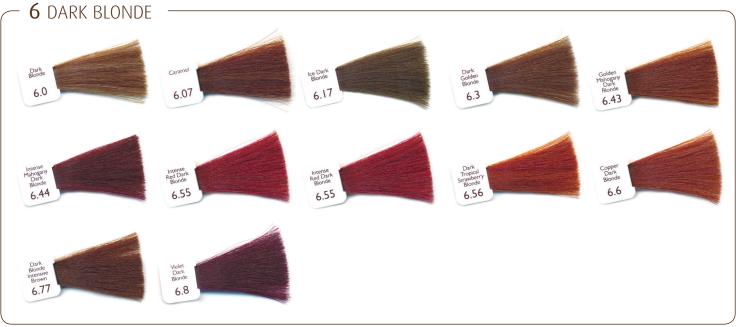

. It is particularly recommended for use with delicate, treated and sensitive scalp and hair.

NATULIQUE Natural Colours, an organic based permanent hair colour system, comes in a cream form for easy mixing and application. NATULIQUE Natural Activator is a slightly oxidizing composition with a high level of lanolin being one of the bene cial ingredients, signicantly increasing the natural protection and level of moisture in the hair. After colour service the hair structure is therefor ensured, sound and natural.

NATULIQUE Natural Colours is an exclusive and innovative colouring system that is perfect for even your most demanding clients. Many hair stylists have already discovered the advantages of NATULIQUE Natural Colours - the permanent, yet gentle, professional hair colour.





























**NATULIQUE Douce Hair Colours** is the new SLS, PTD, Ammonia and Parabens free professional semi-transparent hair colour, particularly recommended for use with delicate, treated and sensitive hair. Colour results are demi-permanent, lasting for up to 8-10 shampoos. Choose NATULIQUE Douce Hair Colours to create beautiful and subtle pastel reflections, colour nuances, colour highlights, stunning effects and depth. Can be used on natural/virgin coloured, or pre-coloured hair. For best and most vibrant results, use on pre-lightened hair. The longer you leave the NATULIQUE Douce Hair Colours, the more vibrant result you will get.



**NATULIQUE Natural MAN** is the new 100% SLS, Parabens and Ammonia free professional permanent men's hair colour, particularly recommended for u