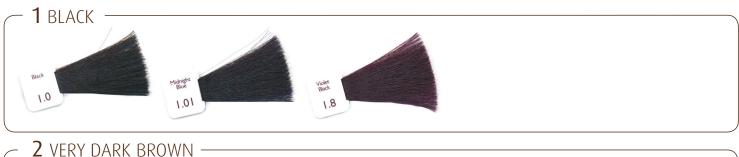

NATULIQUE Natural Colours has the ability to cover white and grey hair 100% and is able to lighten the natural hair colour with up to four tones/lift. It is a long lasting permanent dye, but extremely gentle at the same time. It is particularly recommended for use with delicate, treated and sensitive scalp and hair.

NATURAL COLOURS