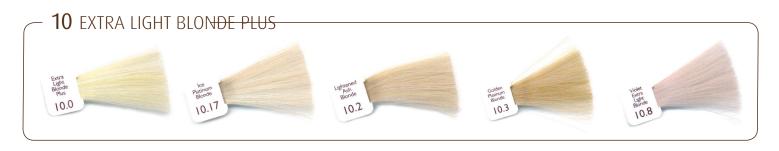

particularly recommended for use with delicate, treated and sensitive scalp and hair.

NATULIQUE Natural Colours, an organic based permanent hair colour system, comes in a cream form for easy mixing and application. NATULIQUE Natural Activator is a slightly oxidizing composition with a high level of lanolin being one of the bene cial ingredients, signicantly increasing the natural protection and level of moisture in the hair. After colour service the hair structure is therefor ensured, sound and natural.

NATULIQUE Natural Colours is an exclusive and innovative colouring system that is perfect for even your most demanding clients. Many hair stylists have already discovered the advantages of NATULIQUE Natural Colours - the permanent, yet gentle, professional hair colour.





























**NATULIQUE Douce Hair Colours** is the new SLS, PTD, Ammonia and Parabens free professional semi-transparent hair colour, particularly recommended for use with delicate, treated and sensitive hair. Colour results are demi-permanent, lasting for up to 8-10 shampoos. Choose NATULIQUE Douce Hair Colours to create beautiful and subtle pastel reflections, colour nuances, colour highlights, stunning effects and depth. Can be used on natural/virgin coloured, or pre-coloured hair. For best and most vibrant results, use on pre-lightened hair. The longer you leave the NATULIQUE Douce Hair Colours, the more vibrant result you will get.



**NATULIQUE Natural MAN** is the new 100% SLS, Parabens and Ammonia free professional permanent men's hair colour, particularly recommended for use with