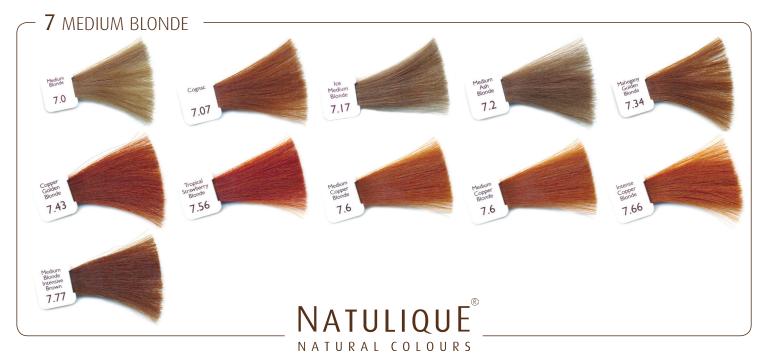

It is particularly recommended for use with delicate, treated and sensitive scalp and hair.

NATULIQUE Natural Colours, an organic based permanent hair colour system, comes in a cream form for easy mixing and application. NATULIQUE Natural Activator is a slightly oxidizing composition with a high level of lanolin being one of the bene cial ingredients, signicantly increasing the natural protection and level of moisture in the hair. After colour service the hair structure is therefor ensured, sound and natural.

NATULIQUE Natural Colours is an exclusive and innovative colouring system that is perfect for even your most demanding clients. Many hair stylists have already discovered the advantages of NATULIQUE Natural Colours - the permanent, yet gentle, professional hair colour.





























**NATULIQUE Douce Hair Colours** is the new SLS, PTD, Ammonia and Parabens free professional semi-transparent hair colour, particularly recommended for use with delicate, treated and sensitive hair. Colour results are demi-permanent, lasting for up to 8-10 shampoos. Choose NATULIQUE Douce Hair Colours to create beautiful and subtle pastel reflections, colour nuances, colour highlights, stunning effects and depth. Can be used on natural/virgin coloured, or pre-coloured hair. For best and most vibrant results, use on pre-lightened hair. The longer you leave the NATULIQUE Douce Hair Colours, the more vibrant result you will get.



**NATULIQUE Natural MAN** is the new 100% SLS, Parabens and Ammonia free professional permanent men's hair colour, particularly recommended for use