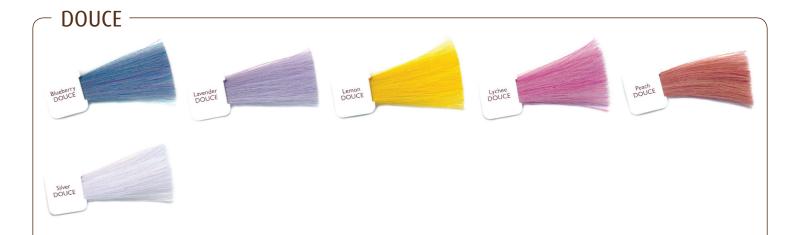

**NATULIQUE Douce Hair Colours** is the new SLS, PTD, Ammonia and Parabens free professional semi-transparent hair colour, particularly recommended for use with delicate, treated and sensitive hair. Colour results are demi-permanent, lasting for up to 8-10 shampoos. Choose NATULIQUE Douce Hair Colours to create beautiful and subtle pastel reflections, colour nuances, colour highlights, stunning effects and depth. Can be used on natural/virgin coloured, or pre-coloured hair. For best and most vibrant results, use on pre-lightened hair. The longer you leave the NATULIQUE Douce Hair Colours, the more vibrant result you will get.